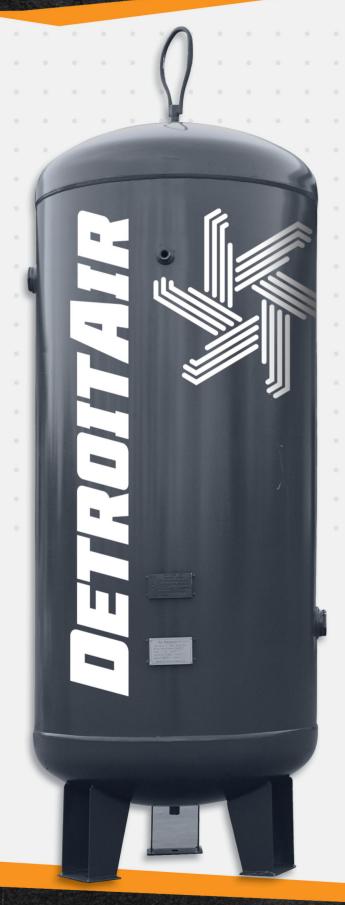

## PRESSURE VESSELS

300LT, 600LT, 1000LT, 2000LT

## **CONFORMITY**

Detroit Air Pressure Vessels are utilised primarily for the storage of compressed air. Manufactured to two high standards, Detroit Air produces both CE and ASME certified pressure vessels, all of which conform to SANS 347 and PER.

## **QUALITY**

Detroit Air carries affordable spare gauge kits and safety valves which can be used to effectively replace old or damaged units. Pressure vessels are powder coated in a high-quality corrosion resistant finish and are crated in fully enclosed wooden crates for safe transportation.

| MODEL              |     | 300LT         | 600LT         | 1000LT        | 1000LT        | 2000LT        |
|--------------------|-----|---------------|---------------|---------------|---------------|---------------|
| DESIGN<br>PRESSURE | MPa | 1.3           | 1.3           | 1             | 1.3           | 1             |
| STANDARD           |     | ASME or CE    |
| CONFORMITY         |     | SANS 347      |
| PAINT              |     | Powder coated |
| GAUGE KIT          |     | Included      | Included      | Included      | Included      | Included      |
| DIMENSIONS         | н   | 1545          | 2102          | 2187          | 2180          | 2820          |
|                    | w   | 550           | 650           | 800           | 800           | 1000          |
|                    | D   | 550           | 650           | 800           | 800           | 1000          |
| WEIGHT             | Kg  | 133           | 200           | 280           | 380           | 480           |