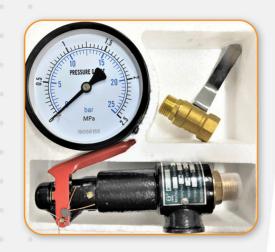

## **QUALITY**

Detroit Air carries affordable spare gauge kits and safety valves which can be used to effectively replace old or damaged units. Pressure vessels are powder coated in a high-quality corrosion resistant finish and are crated in fully enclosed wooden crates for safe transportation.